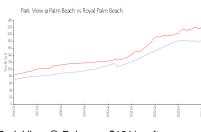

#### **Market Information**

Park View @ Palm \$181/sq. ft.

Beach:

Royal Palm Beach: \$223/sq. ft.

Royal Palm Beach: \$223/sq. ft.

Palm Beach: \$467/sq. ft.