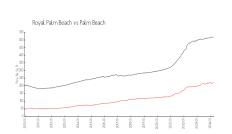

#### **Market Information**

Park View @ Palm \$181/sq. ft.

Beach:

Royal Palm Beach: \$223/sq. ft.

Royal Palm Beach: \$223/sq. ft.

Palm Beach: \$467/sq. ft.