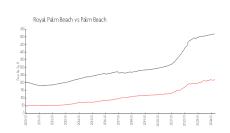

#### **Market Information**

Shoma Villas at Royal \$201/sq. ft.

Palm:

Royal Palm Beach: \$223/sq. ft.

Royal Palm Beach: \$223/sq. ft.

Palm Beach: \$467/sq. ft.