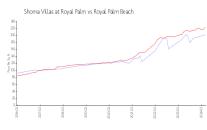

#### **Market Information**

Shoma Villas at Royal \$201/sq. ft.

Palm:

Royal Palm Beach: \$223/sq. ft.

Royal Palm Beach: \$223/sq. ft.

Palm Beach: \$467/sq. ft.