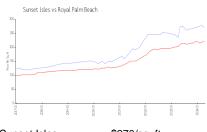

### **Market Information**

Sunset Isles: \$270/sq. ft. Royal Palm Beach: \$223/sq. ft. Royal Palm Beach: \$223/sq. ft. Palm Beach: \$468/sq. ft.