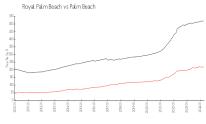

### **Market Information**

Sunset Isles: \$270/sq. ft. Royal Palm Beach: \$223/sq. ft. Royal Palm Beach: \$223/sq. ft. Palm Beach: \$468/sq. ft.