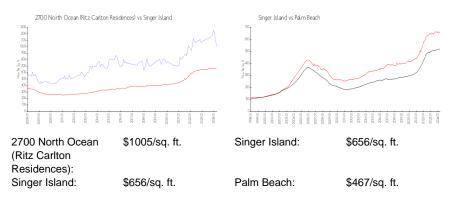

# 2700 North Ocean (Ritz Carlton Residences)

2700 N Ocean Dr, Singer Island, FL, Palm Beach 33404

#### **Building Information**

| Number of units:                         | 242 |
|------------------------------------------|-----|
| Number of active listings for rent:      | 4   |
| Number of active listings for sale:      | 4   |
| Building inventory for sale:             | 1%  |
| Number of sales over the last 12 months: | 8   |
| Number of sales over the last 6 months:  | 4   |
| Number of sales over the last 3 months:  | 0   |

The Ritz-Carlton Residences 2700 North Ocean Drive, Singer Island-Riviera Beach, FI 33404 561-259-2700 http://www.theresidencespalmbeach.com/



Built in 2008 - 242 units - 26 floors

## **Market Information**



## **Inventory for Sale**

| 2700 North Ocean (Ritz Carlton Residences) | 1% |
|--------------------------------------------|----|
| Singer Island                              | 4% |
| Palm Beach                                 | 3% |

#### Avg. Time to Close Over Last 12 Months

| 2700 North Ocean (Ritz Carlton Residences) | 79 days |
|--------------------------------------------|---------|
| Singer Island                              | 77 days |
| Palm Beach                                 | 56 days |