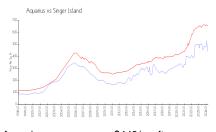

#### **Market Information**

Aquarius: \$443/sq. ft. Singer Island: \$656/sq. ft.

Singer Island: \$656/sq. ft.
Palm Beach: \$467/sq. ft.