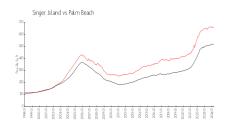

#### **Market Information**

Aquarius: \$443/sq. ft. Singer Island: \$656/sq. ft.

Singer Island: \$656/sq. ft.
Palm Beach: \$467/sq. ft.