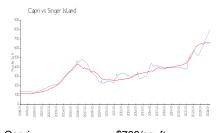

#### **Market Information**

Capri: \$798/sq. ft. Singer Island: \$656/sq. ft. Singer Island: \$656/sq. ft.
Palm Beach: \$467/sq. ft.