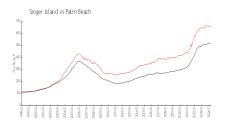

#### **Market Information**

Capri: \$798/sq. ft. Singer Island: \$656/sq. ft. Singer Island: \$656/sq. ft.
Palm Beach: \$467/sq. ft.