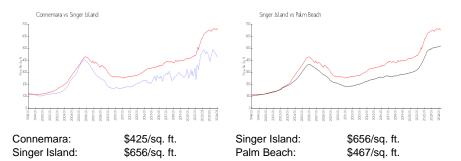

### **Market Information**

## Inventory for Sale

| Connemara     | 5% |
|---------------|----|
| Singer Island | 4% |
| Palm Beach    | 3% |

### Avg. Time to Close Over Last 12 Months

| Connemara     | 87 days |
|---------------|---------|
| Singer Island | 78 days |
| Palm Beach    | 56 days |