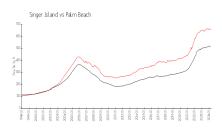

### **Market Information**

Corniche: \$614/sq. ft. Singer Island: \$656/sq. ft.

Singer Island: \$656/sq. ft.
Palm Beach: \$467/sq. ft.