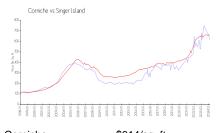

### **Market Information**

Corniche: \$614/sq. ft. Singer Island: \$656/sq. ft.

Singer Island: \$656/sq. ft.
Palm Beach: \$467/sq. ft.