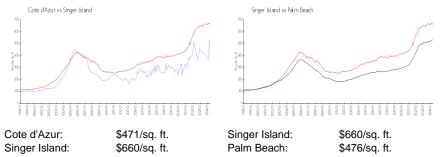

# Market Information

#### **Inventory for Sale**

| Cote d'Azur   | 8% |
|---------------|----|
| Singer Island | 4% |
| Palm Beach    | 3% |

### Avg. Time to Close Over Last 12 Months

| Cote d'Azur   | 78 days |
|---------------|---------|
| Singer Island | 84 days |
| Palm Beach    | 57 days |