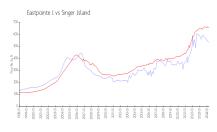

#### **Market Information**

Eastpointe I: Singer Island: \$534/sq. ft. \$656/sq. ft. Singer Island: Palm Beach: \$656/sq. ft. \$467/sq. ft.