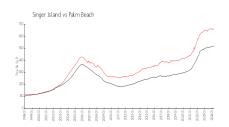

#### **Market Information**

Eastpointe I: Singer Island: \$534/sq. ft. \$656/sq. ft. Singer Island: Palm Beach: \$656/sq. ft. \$467/sq. ft.