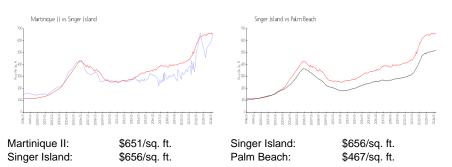

# Martinique II

4000 N Ocean Dr, Singer Island, FL, Palm Beach 33404

#### **Building Information**

| Number of units:                         | 220 |
|------------------------------------------|-----|
| Number of active listings for rent:      | 0   |
| Number of active listings for sale:      | 12  |
| Building inventory for sale:             | 5%  |
| Number of sales over the last 12 months: | 16  |
| Number of sales over the last 6 months:  | 6   |
| Number of sales over the last 3 months:  | 0   |

Martinique 2 Owners Association Inc 4100 N Ocean Drive Apartment 102 Riviera Beach, FL 33404-2851 (561) 848-8208 http://www.martiniqueii.com/outside\_home.asp



Built in 1986 - 220 units - 26 floors

## **Market Information**



## **Inventory for Sale**

| Martinique II | 5% |
|---------------|----|
| Singer Island | 4% |
| Palm Beach    | 3% |

## Avg. Time to Close Over Last 12 Months

| Martinique II | 44 days |
|---------------|---------|
| Singer Island | 77 days |
| Palm Beach    | 56 days |