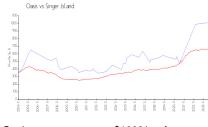

#### **Market Information**

 Oasis:
 \$1008/sq. ft.
 Singer Island:
 \$656/sq. ft.

 Singer Island:
 \$656/sq. ft.
 Palm Beach:
 \$467/sq. ft.