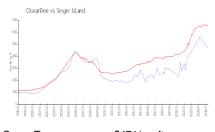

#### **Market Information**

OceanTree: \$
Singer Island: \$

\$471/sq. ft. \$656/sq. ft. Singer Island: Palm Beach: \$656/sq. ft. \$467/sq. ft.