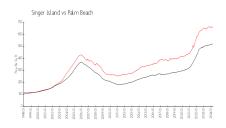

#### **Market Information**

OceanTree: \$
Singer Island: \$

\$471/sq. ft. \$656/sq. ft. Singer Island: Palm Beach: \$656/sq. ft. \$467/sq. ft.