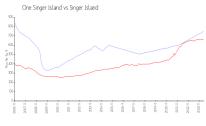

### **Market Information**

One Singer Island: \$748/sq. ft. Singer Island: \$656/sq. ft. Singer Island: \$656/sq. ft. Palm Beach: \$467/sq. ft.