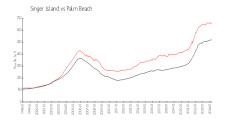

### **Market Information**

One Singer Island: \$748/sq. ft. Singer Island: \$656/sq. ft. Singer Island: \$656/sq. ft. Palm Beach: \$467/sq. ft.