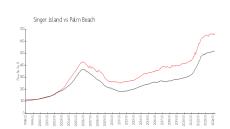

### **Market Information**

Resort @ Singer Island\$857/sq. ft.

(Marriott):

Singer Island: \$656/sq. ft.

Singer Island: \$656/sq. ft.

Palm Beach: \$467/sq. ft.