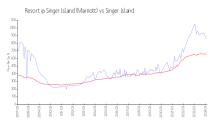

### **Market Information**

Resort @ Singer Island\$857/sq. ft.

(Marriott):

Singer Island: \$656/sq. ft.

Singer Island: \$656/sq. ft.

Palm Beach: \$467/sq. ft.