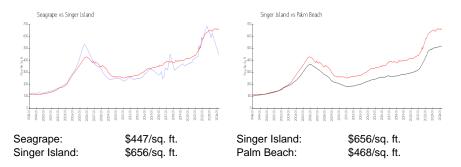

# **Market Information**

# Inventory for Sale

| Seagrape      | 3% |
|---------------|----|
| Singer Island | 4% |
| Palm Beach    | 3% |

# Avg. Time to Close Over Last 12 Months

| Seagrape      | 206 days |
|---------------|----------|
| Singer Island | 78 days  |
| Palm Beach    | 56 days  |