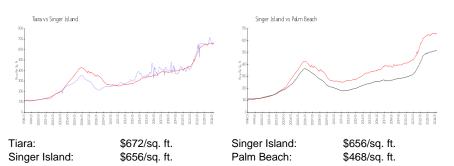

# Tiara

3000 N Ocean Dr, Singer Island, FL, Palm Beach 33404

## **Building Information**

| Number of units:                         | 319 |
|------------------------------------------|-----|
| Number of active listings for rent:      | 7   |
| Number of active listings for sale:      | 10  |
| Building inventory for sale:             | 3%  |
| Number of sales over the last 12 months: | 11  |
| Number of sales over the last 6 months:  | 8   |
| Number of sales over the last 3 months:  | 6   |
|                                          |     |

Tiara Condominium Associates Inc 3000 N Ocean Drive Riviera Beach, FL33404-3268 (561) 845-7755 http://www.tiaraoffice.com/contacts



Built in 1978 - 319 units - 42 floors

#### **Market Information**



### **Inventory for Sale**

| Tiara         | 3% |
|---------------|----|
| Singer Island | 4% |
| Palm Beach    | 3% |

## Avg. Time to Close Over Last 12 Months

| Tiara         | 73 days |
|---------------|---------|
| Singer Island | 78 days |
| Palm Beach    | 56 days |