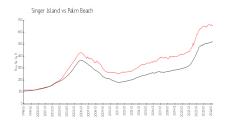

### **Market Information**

Via Delfino: \$744/sq. ft. Singer Island: \$656/sq. ft. Singer Island: \$656/sq. ft.
Palm Beach: \$467/sq. ft.