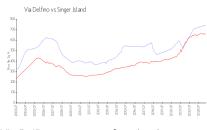

### **Market Information**

Via Delfino: \$744/sq. ft. Singer Island: \$656/sq. ft. Singer Island: \$656/sq. ft.
Palm Beach: \$467/sq. ft.