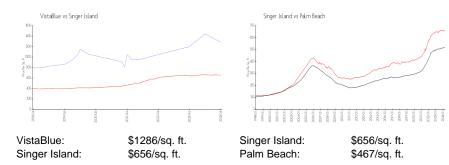

# **VistaBlue**

3730 N Ocean Dr, Singer Island, FL, Palm Beach 33404

### **Building Information**

Number of units: 58
Number of active listings for rent: 0
Number of active listings for sale: 3
Building inventory for sale: 5%
Number of sales over the last 12 months: 4
Number of sales over the last 6 months: 1
Number of sales over the last 3 months: 0

VISTABLUE 3730 NORTH OCEAN DRIVE, SINGER ISLAND RIVIERA BEACH, FLORIDA 33404 561-255-7285

Built in 2008 - 58 units - 19 floors

### **Market Information**



### **Inventory for Sale**

| VistaBlue     | 5% |
|---------------|----|
| Singer Island | 4% |
| Palm Beach    | 3% |

## Avg. Time to Close Over Last 12 Months

VistaBlue 45 days Singer Island 78 days Palm Beach 56 days