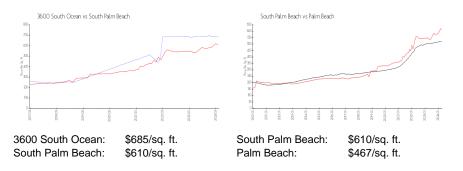

-----------------------------------------------------------------------------------|-------------------------------|
| Number of sales over the last 3 months:                                                                                                                                                                               | 0                             |
|                                                                                                                                                                                                                       |                               |

3600 South Ocean Condominium Association, Inc 3600 South Ocean Boulevard Palm Beach, FL 33480 Phone: (561) 533-5263



Built in 1995 - 24 units - 6 floors

# **Market Information**



#### **Inventory for Sale**

| 3600 South Ocean | 25% |
|------------------|-----|
| South Palm Beach | 6%  |
| Palm Beach       | 3%  |

# Avg. Time to Close Over Last 12 Months

| 3600 South Ocean | 20 days |
|------------------|---------|
| South Palm Beach | 75 days |
| Palm Beach       | 56 days |