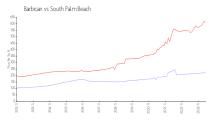

## **Market Information**

Barbican: \$222/sq. ft. South Palm Beach: \$610/sq. ft. South Palm Beach: \$610/sq. ft. Palm Beach: \$467/sq. ft.