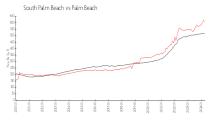

## **Market Information**

Barbican: \$222/sq. ft. South Palm Beach: \$610/sq. ft. South Palm Beach: \$610/sq. ft. Palm Beach: \$467/sq. ft.