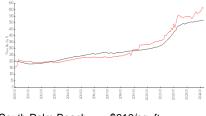

#### **Market Information**

La Pensee: \$370/sq. ft. South Palm Beach: \$610/sq. ft. South Palm Beach: \$610/sq. ft. Palm Beach: \$467/sq. ft.

South Palm Beach vs Palm Beach