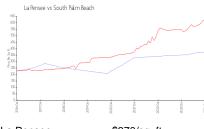

#### **Market Information**

La Pensee: \$370/sq. ft. South Palm Beach: \$610/sq. ft. South Palm Beach: \$610/sq. ft. Palm Beach: \$467/sq. ft.

South Palm Beach vs Palm Beach