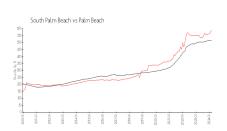

#### **Market Information**

\$335/sq. ft.

South Palm Beach: \$591/sq. ft.

South Palm Beach: \$591/sq. ft.

Palm Beach: \$454/sq. ft.