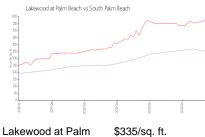

#### **Market Information**

\$335/sq. ft.

South Palm Beach: \$591/sq. ft.

South Palm Beach: \$591/sq. ft.

Palm Beach: \$454/sq. ft.