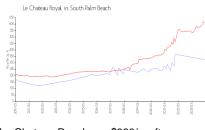

### **Market Information**

Le Chateau Royal: \$326/sq. ft. South Palm Beach: \$610/sq. ft.

South Palm Beach: \$610/sq. ft. Palm Beach: \$467/sq. ft.