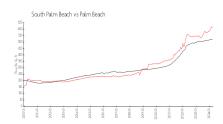

### **Market Information**

Le Chateau Royal: \$326/sq. ft. South Palm Beach: \$610/sq. ft.

South Palm Beach: \$610/sq. ft. Palm Beach: \$467/sq. ft.