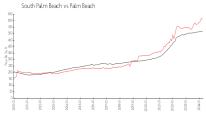

#### **Market Information**

PalmSea (4): \$325/sq. ft. South Palm Beach: \$610/sq. ft. South Palm Beach: \$610/sq. ft. Palm Beach: \$467/sq. ft.