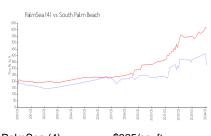

#### **Market Information**

PalmSea (4): \$325/sq. ft. South Palm Beach: \$610/sq. ft. South Palm Beach: \$610/sq. ft. Palm Beach: \$467/sq. ft.