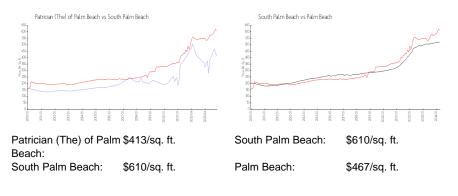

# Patrician (The) of Palm Beach

3450 S Ocean Blvd, South Palm Beach, FL, Palm Beach 33480

### **Building Information**

| Number of units:                         | 211 |
|------------------------------------------|-----|
| Number of active listings for rent:      | 9   |
| Number of active listings for sale:      | 14  |
| Building inventory for sale:             | 6%  |
| Number of sales over the last 12 months: | 7   |
| Number of sales over the last 6 months:  | 3   |
| Number of sales over the last 3 months:  | 2   |

Patrician The of Palm Beach 3450 S Ocean Blvd Palm Beach, FL 33480 Phone: 561-588-4313



Built in 1971 - 211 units - 8 floors

### **Market Information**



## Inventory for Sale

| Patrician (The) of Palm Beach | 6% |
|-------------------------------|----|
| South Palm Beach              | 6% |
| Palm Beach                    | 3% |

### Avg. Time to Close Over Last 12 Months

| Patrician (The) of Palm Beach | 58 days |
|-------------------------------|---------|
| South Palm Beach              | 75 days |
| Palm Beach                    | 56 days |