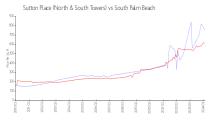

#### **Market Information**

Sutton Place (North & \$757/sq. ft.

South Towers):

South Palm Beach: \$610/sq. ft.

South Palm Beach: \$610/sq. ft.

Palm Beach: \$467/sq. ft.