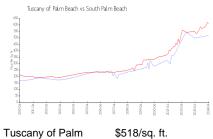

#### **Market Information**

\$518/sq. ft.

South Palm Beach: \$610/sq. ft. South Palm Beach vs Palm Beach

South Palm Beach: \$610/sq. ft.

Palm Beach: \$467/sq. ft.