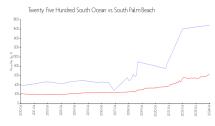

#### **Market Information**

Twenty Five Hundred \$1683/sq. ft. South Ocean:

South Palm Beach:

\$610/sq. ft.

South Palm Beach: \$610/sq. ft.

Palm Beach: \$468/sq. ft.