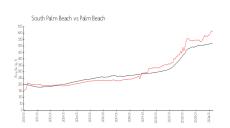

#### **Market Information**

Twenty Five Hundred \$1683/sq. ft. South Ocean:

South Palm Beach:

\$610/sq. ft.

South Palm Beach: \$610/sq. ft.

Palm Beach: \$468/sq. ft.