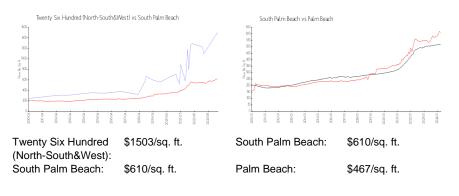

# Twenty Six Hundred (North-South&West)

2600 S Ocean Blvd, South Palm Beach, FL, Palm Beach 33480

#### **Building Information**

| Number of units:                         | 80 |
|------------------------------------------|----|
| Number of active listings for rent:      | 0  |
| Number of active listings for sale:      | 3  |
| Building inventory for sale:             | 3% |
| Number of sales over the last 12 months: | 6  |
| Number of sales over the last 6 months:  | 4  |
| Number of sales over the last 3 months:  | 4  |

2600 Condo Address: 2600 S Ocean Blvd, Palm Beach, FL 33480, Phone:+1 561-585-3189



Built in 1977 - 81 units - 5 floors

### **Market Information**



## **Inventory for Sale**

| Twenty Six Hundred (North-South&West) | 3% |
|---------------------------------------|----|
| South Palm Beach                      | 6% |
| Palm Beach                            | 3% |

## Avg. Time to Close Over Last 12 Months

| Twenty Six Hundred (North-South&West) | 5 days  |
|---------------------------------------|---------|
| South Palm Beach                      | 75 days |
| Palm Beach                            | 56 days |