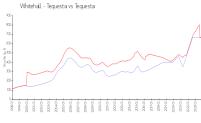

#### **Market Information**

Tequesta vs Palm Beach

Whitehall - Tequesta: \$667/sq. ft. Tequesta: \$665/sq. ft.

Tequesta: \$665/sq. ft. Palm Beach: \$467/sq. ft.