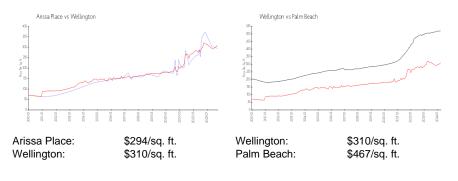

## Avg. Time to Close Over Last 12 Months

| Arissa Place | 60 days |
|--------------|---------|
| Wellington   | 67 days |
| Palm Beach   | 56 days |

Built in 2005 - 112 units - 3 floors