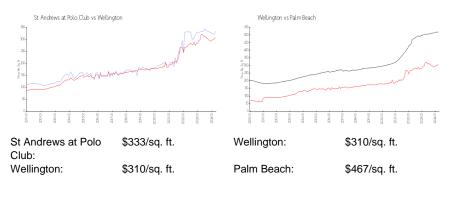

# St Andrews at Polo Club

11710 St Anndres PI, Wellington, FL, Palm Beach 33414

## **Building Information**

| Number of units:                         | 200 |
|------------------------------------------|-----|
| Number of active listings for rent:      | 15  |
| Number of active listings for sale:      | 3   |
| Building inventory for sale:             | 1%  |
| Number of sales over the last 12 months: | 12  |
| Number of sales over the last 6 months:  | 4   |
| Number of sales over the last 3 months:  | 3   |

St Andrews At The Polo Club Condominium Association 11360 Fortune Circle # E6a Wellington, FL33414-8778 (561) 296-1527

## **Market Information**



# **Inventory for Sale**

| St Andrews at Polo Club | 1% |
|-------------------------|----|
| Wellington              | 2% |
| Palm Beach              | 3% |

## Avg. Time to Close Over Last 12 Months

| St Andrews at Polo Club | 78 days |
|-------------------------|---------|
| Wellington              | 67 days |
| Palm Beach              | 56 days |



Built in 2004 - 200 units - 3 floors