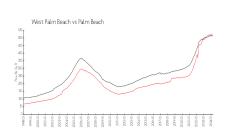

#### **Market Information**

610 Clematis: \$430/sq. ft. West Palm Beach: \$512/sq. ft.

West Palm Beach: \$512/sq. ft. Palm Beach: \$467/sq. ft.