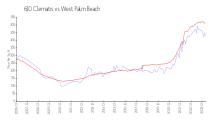

#### **Market Information**

610 Clematis: \$430/sq. ft. West Palm Beach: \$512/sq. ft.

West Palm Beach: \$512/sq. ft. Palm Beach: \$467/sq. ft.