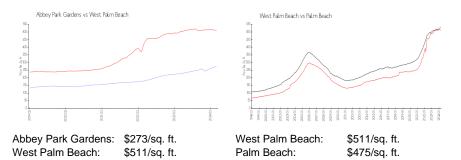

inventory for sale: | 192<br>3<br>0 |
|--------------------------------------------------------------------------------------------------------------------------------|---------------|
| Number of sales over the last 12 months:                                                                                       | <b>0</b> %%   |
| Number of sales over the last 6 months:                                                                                        | 4             |
| Number of sales over the last 3 months:                                                                                        | 1             |

Abbey Park Gardens Condominium Address: 1750 Abbey Rd, West Palm Beach, FL 33415 Phone: +1 561-969-6550



Built in 1985 - 192 units - 2 floors

## **Market Information**



#### **Inventory for Sale**

Abbey Park Gardens West Palm Beach 0%%

Palm Beach

#### Avg. Time to Close Over Last 12 Months

| Abbey Park Gardens | 16 days |
|--------------------|---------|
| West Palm Beach    | 52 days |
| Palm Beach         | 56 days |