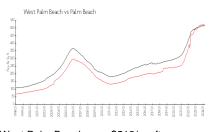

#### **Market Information**

West Palm Beach: \$512/sq. ft. Palm Beach: \$467/sq. ft.