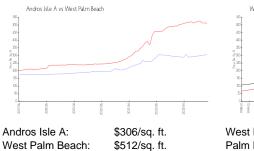

#### **Market Information**

West Palm Beach: \$512/sq. ft. Palm Beach: \$467/sq. ft.