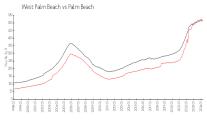

#### **Market Information**

Briarwood: \$249/sq. ft. West Palm Beach: \$512/sq. ft.

West Palm Beach: \$512/sq. ft.
Palm Beach: \$467/sq. ft.