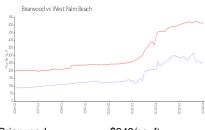

#### **Market Information**

Briarwood: \$249/sq. ft. West Palm Beach: \$512/sq. ft.

West Palm Beach: \$512/sq. ft.
Palm Beach: \$467/sq. ft.