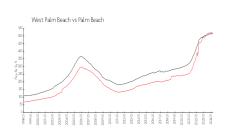

#### **Market Information**

Bristol (The): \$4154/sq. ft. West Palm Beach: \$512/sq. ft.

West Palm Beach: \$512/sq. ft.
Palm Beach: \$467/sq. ft.