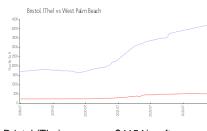

#### **Market Information**

Bristol (The): \$4154/sq. ft. West Palm Beach: \$512/sq. ft.

West Palm Beach: \$512/sq. ft.
Palm Beach: \$467/sq. ft.