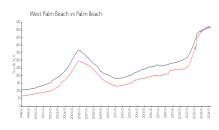

### **Market Information**

Charleston Commons: \$245/sq. ft. West Palm Beach: \$512/sq. ft.

West Palm Beach: \$512/sq. ft.
Palm Beach: \$467/sq. ft.