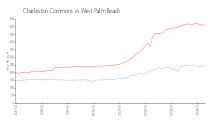

### **Market Information**

Charleston Commons: \$245/sq. ft. West Palm Beach: \$512/sq. ft.

West Palm Beach: \$512/sq. ft.
Palm Beach: \$467/sq. ft.