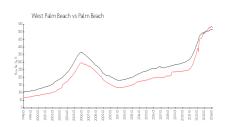

### **Market Information**

City Place Courtyards: \$466/sq. ft. West Palm Beach: \$528/sq. ft.

West Palm Beach: \$528/sq. ft. Palm Beach: \$453/sq. ft.