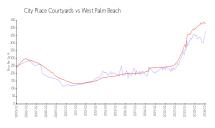

### **Market Information**

City Place Courtyards: \$466/sq. ft. West Palm Beach: \$528/sq. ft.

West Palm Beach: \$528/sq. ft. Palm Beach: \$453/sq. ft.