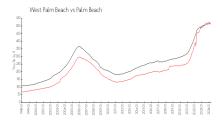

### **Market Information**

City Place South Tower:

\$564/sq. ft.

West Palm Beach: \$512/sq. ft.

West Palm Beach: \$512/sq. ft.

Palm Beach: \$468/sq. ft.