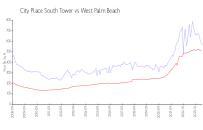

### **Market Information**

City Place South Tower:

\$564/sq. ft.

West Palm Beach: \$512/sq. ft.

West Palm Beach: \$512/sq. ft.

Palm Beach: \$468/sq. ft.