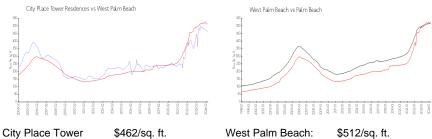

# **Market Information**

Residences: West Palm Beach: \$512/sq. ft.

Palm Beach:

\$467/sq. ft.