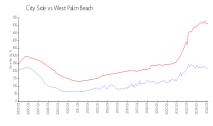

#### **Market Information**

City Side: \$215/sq. ft. West Palm Beach: \$512/sq. ft.

West Palm Beach: \$512/sq. ft.
Palm Beach: \$468/sq. ft.