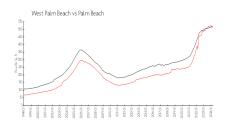

#### **Market Information**

City Side: \$215/sq. ft. West Palm Beach: \$512/sq. ft.

West Palm Beach: \$512/sq. ft.
Palm Beach: \$468/sq. ft.