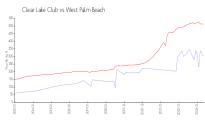

West Palm Beach vs Palm Beach

Clear Lake Club: \$301/sq. ft. West Palm Beach: \$512/sq. ft.

West Palm Beach: \$512/sq. ft. Palm Beach: \$467/sq. ft.