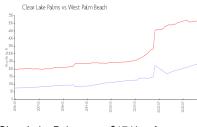

#### **Market Information**

Clear Lake Palms: \$174/sq. ft. West Palm Beach: \$509/sq. ft.

West Palm Beach: \$509/sq. ft. Palm Beach: \$474/sq. ft.