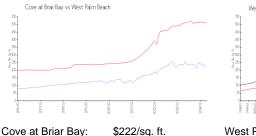

## **Market Information**

West Palm Beach: \$509/sq. ft.

West Palm Beach: \$509/sq. ft. Palm Beach: \$474/sq. ft.