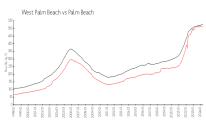

## **Market Information**

West Palm Beach: \$509/sq. ft.

West Palm Beach: \$509/sq. ft. Palm Beach: \$474/sq. ft.