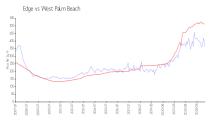

#### **Market Information**

\$512/sq. ft.

\$468/sq. ft.

Edge: \$364/sq. ft. West Palm Beach: West Palm Beach: \$512/sq. ft. Palm Beach: