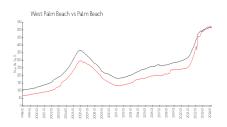

#### **Market Information**

\$512/sq. ft.

\$468/sq. ft.

Edge: \$364/sq. ft. West Palm Beach: West Palm Beach: \$512/sq. ft. Palm Beach: