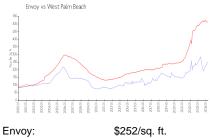

#### **Market Information**

ft. West Palm Beach: \$512/sq. ft.

West Palm Beach vs Palm Beach

West Palm Beach: \$512/sq. ft.

West Palm Beach: \$512/sq. ft.
Palm Beach: \$468/sq. ft.