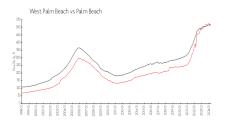

#### **Market Information**

Esplanade Grande: \$1072/sq. ft. West Palm Beach: \$512/sq. ft.

West Palm Beach: \$512/sq. ft.
Palm Beach: \$467/sq. ft.