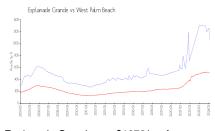

#### **Market Information**

Esplanade Grande: \$1072/sq. ft. West Palm Beach: \$512/sq. ft.

West Palm Beach: \$512/sq. ft.
Palm Beach: \$467/sq. ft.