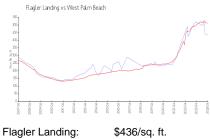

### **Market Information**

\$436/sq. ft. West Palm Beach: \$512/sq. ft.

\$512/sq. ft. West Palm Beach: Palm Beach: \$467/sq. ft.