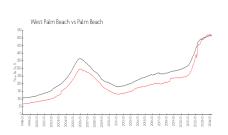

### **Market Information**

\$436/sq. ft. West Palm Beach: \$512/sq. ft.

\$512/sq. ft. West Palm Beach: Palm Beach: \$467/sq. ft.